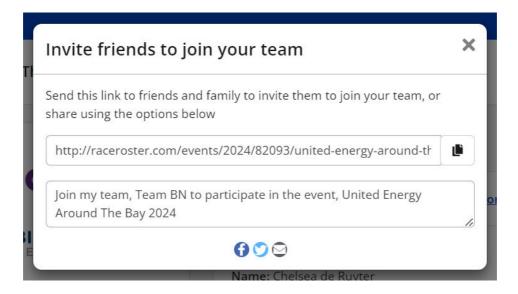

### **ADDING RIDERS TO YOUR TEAM**

After logging into your team dashboard via your confirmation email, the Team Captain can select 'Invite friends' to share a joining link with their riders. Here, riders will complete their own registration.