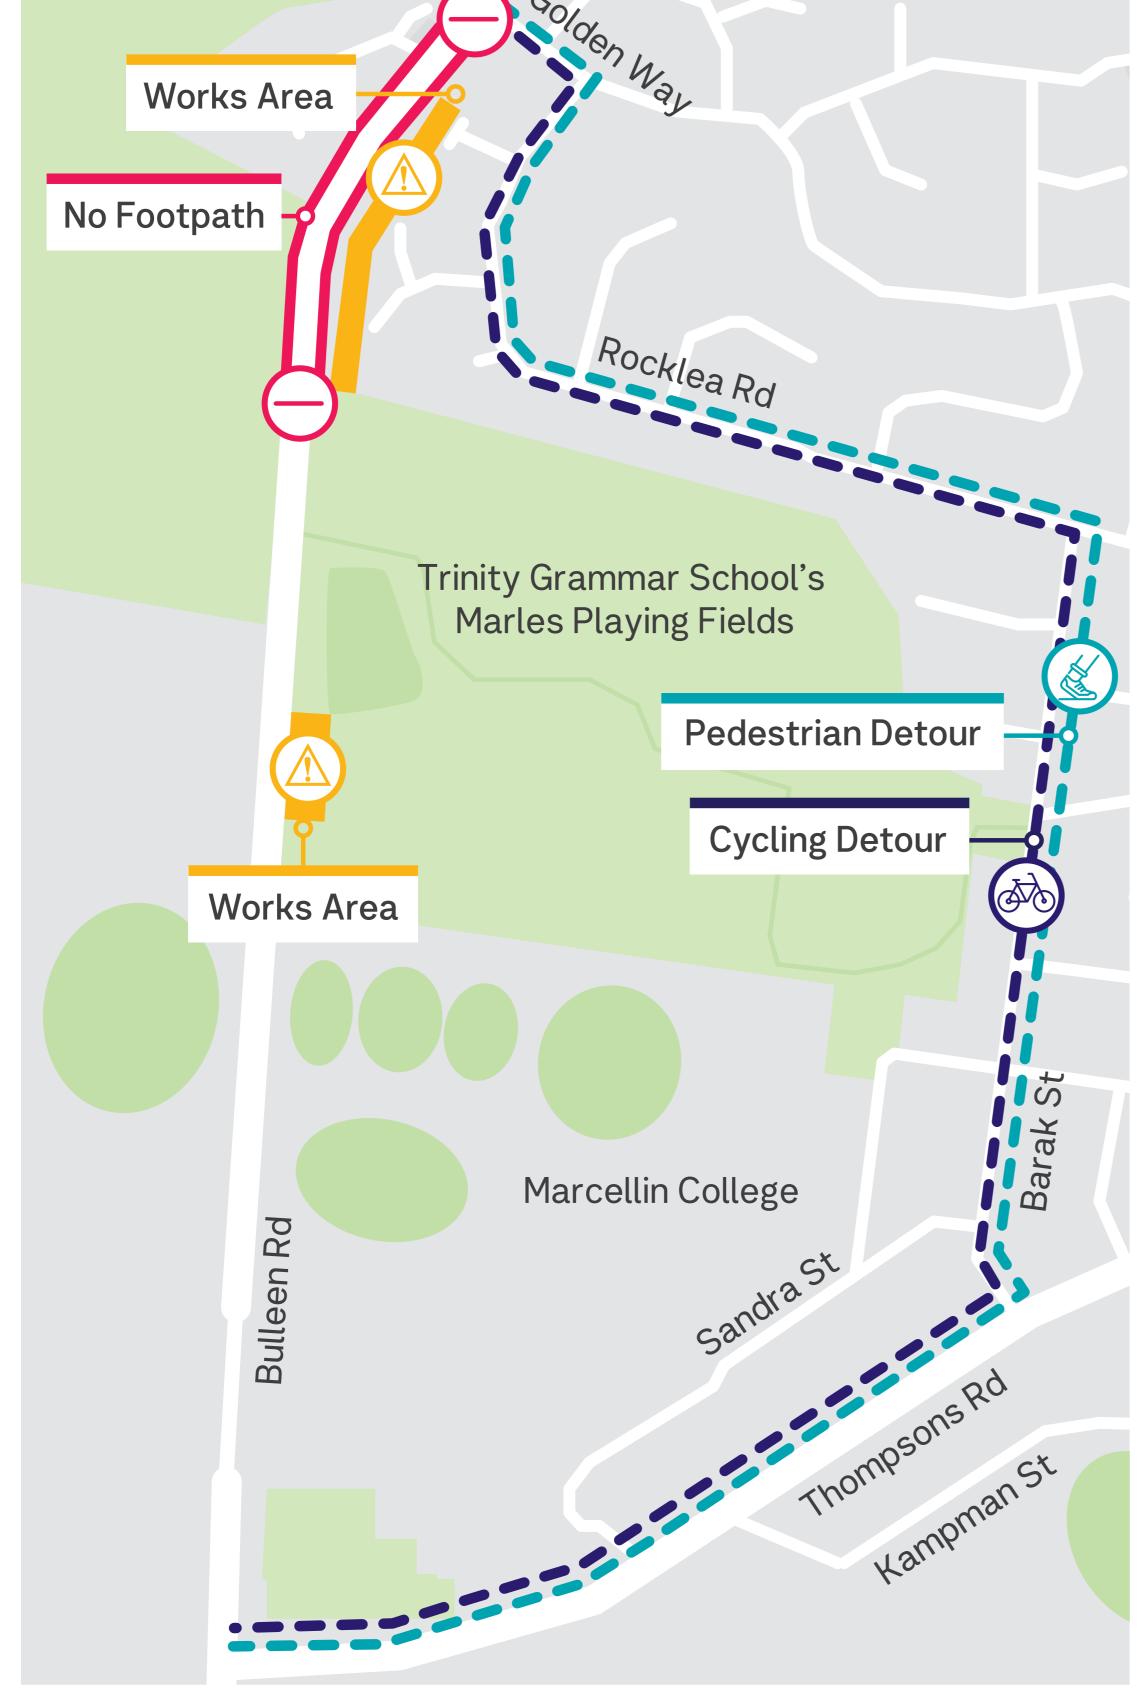

## Detour: Bulleen Road pedestrian and cycling

As part of North East Link

sewer works, a temporary footpath and bike lane closure is in place on Bulleen Road from Golden Way to Trinity Marles Playing Fields from Monday 17 May 2021 for up to six months.

A detour is in place for pedestrians and cyclists diverting users along Golden Way, Rocklea Road, Barak Street and Thompsons Road.

We appreciate your

patience and understanding throughout these early works before major construction of North East Link in late 2021.