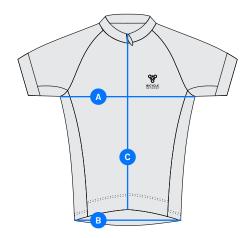

## **Womens** Premium Jersey

A close fit jersey designed for aerodynamics and comfort

| MEASUREMENT   | xs | S    | Μ  | L    | XL   | 2XL  | TOLERANCE |
|---------------|----|------|----|------|------|------|-----------|
| A Chest (cm)  | 42 | 44   | 46 | 48   | 50   | 52   | +/-1.5    |
| B Hem (cm)    | 38 | 40   | 42 | 44   | 46   | 48   | +/-1.5    |
| C Zipper (cm) | 50 | 51.5 | 53 | 54.5 | 56.5 | 58.5 | +/-2      |