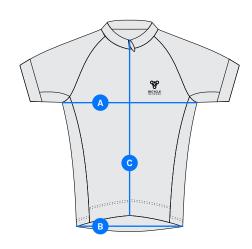

## **Mens Premium Jersey**

A close fit jersey designed for aerodynamics and comfort

| MEASUREMENT   | зхѕ | 2XS | xs | S  | М  | L  | XL | 2XL | 3XL | 4XL | TOLERANCE |
|---------------|-----|-----|----|----|----|----|----|-----|-----|-----|-----------|
| A Chest (cm)  | 38  | 40  | 42 | 44 | 46 | 48 | 50 | 52  | 54  | 56  | +/-1.5    |
| B Hem (cm)    | 27  | 29  | 31 | 33 | 35 | 37 | 39 | 41  | 43  | 45  | +/-1.5    |
| © Zipper (cm) | 47  | 49  | 51 | 53 | 55 | 57 | 59 | 61  | 63  | 65  | +/-2      |

## How to measure

It's too easy!

- 1. Grab your favourite jersey
- 2. Lay it flat
- 3. Measure across the chest from armpit to armpit at the widest point
- 4. Check the measurement on our size chart and that's the one for you
- 5. In-between sizes? Go a size up for comfort, or size down for tight fit