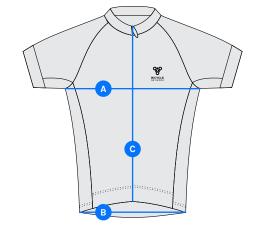

## **Mens Classic Jersey**

A classic fitting jersey designed for comfort

| MEASUREMENT   | зхs  | 2XS  | XS   | S    | М    | L    | XL   | 2XL  | 3XL  | 4XL  | TOLERANCE |
|---------------|------|------|------|------|------|------|------|------|------|------|-----------|
| A Chest (cm)  | 40.5 | 43   | 45.5 | 48   | 50.5 | 53   | 55.5 | 58   | 60.5 | 63   | +/-1.5    |
| B Hem (cm)    | 33   | 35.5 | 38   | 40.5 | 43   | 45.5 | 48   | 50.5 | 53   | 55.5 | +/-1.5    |
| C Zipper (cm) | 57   | 57   | 57   | 61   | 61   | 61   | 65   | 65   | 65   | 69   | +/-2      |

## How to measure

It's too easy!

1. Grab your favourite jersey

2. Lay it flat

3. Measure across the chest from armpit to armpit at the widest point

4. Check the measurement on our size chart and that's the one for you