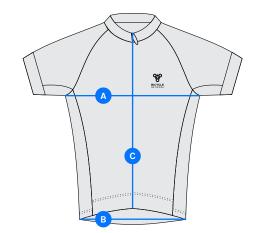

## **Mens Bicycle Network Classic Jersey**

A classic fitting jersey designed for comfort

| MEASUREMENT   | зхѕ  | 2XS  | xs   | S    | М    | L    | XL   | 2XL  | 3XL  | 4XL  | TOLLERANCE |
|---------------|------|------|------|------|------|------|------|------|------|------|------------|
| A Chest (cm)  | 40.5 | 43   | 45.5 | 48   | 50.5 | 53   | 55.5 | 58   | 60.5 | 63   | +/-1.5     |
| B Hem (cm)    | 33   | 35.5 | 38   | 40.5 | 43   | 45.5 | 48   | 50.5 | 53   | 55.5 | +/-1.5     |
| C Zipper (cm) | 57   | 57   | 57   | 61   | 61   | 61   | 65   | 65   | 65   | 69   | +/-2       |

## How to measure

It's too easy!

- 1. Grab your favourite jersey
- 2. Lay it flat
- 3. Measure across the chest from armpit to armpit at the widest point
- 4. Check the measurement on our size chart and that's the one for you