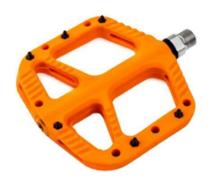

## RYFE 6 Pin Sasquatch Bicycle Pedal

Sold by bicycle stores and online between 1 May 2019 and 26 October 2020

Defect The pedal axle may break.

**Hazard** If the pedal axle breaks while the bicycle is being ridden, the rider may lose control of the bicycle, increasing the risk of an accident or injury.