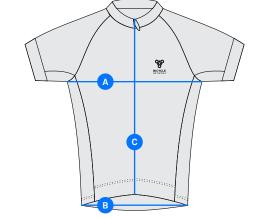

## Women's Bicycle Network Classic Jersey

A classic fitting jersey designed for comfort

| MEASUREMENT   | 5XS | 4XS | зхs | 2XS | XS | S  | М  | L  | XL | 2XL | 3XL | 4XL | TOLLERANCE |
|---------------|-----|-----|-----|-----|----|----|----|----|----|-----|-----|-----|------------|
| A Chest (cm)  | 40  | 42  | 44  | 46  | 48 | 50 | 52 | 54 | 56 | 58  | 60  | 62  | +/-1.5     |
| B Hem (cm)    | 32  | 34  | 36  | 38  | 40 | 42 | 44 | 46 | 48 | 50  | 52  | 54  | +/-1.5     |
| C Zipper (cm) | 49  | 50  | 51  | 52  | 53 | 54 | 55 | 56 | 57 | 58  | 59  | 60  | +/-2       |

## How to measure

It's too easy!

1. Grab your favourite jersey

2. Lay it flat

3. Measure across the chest from armpit to armpit at the widest point

4. Check the measurement on our size chart and that's the one for you