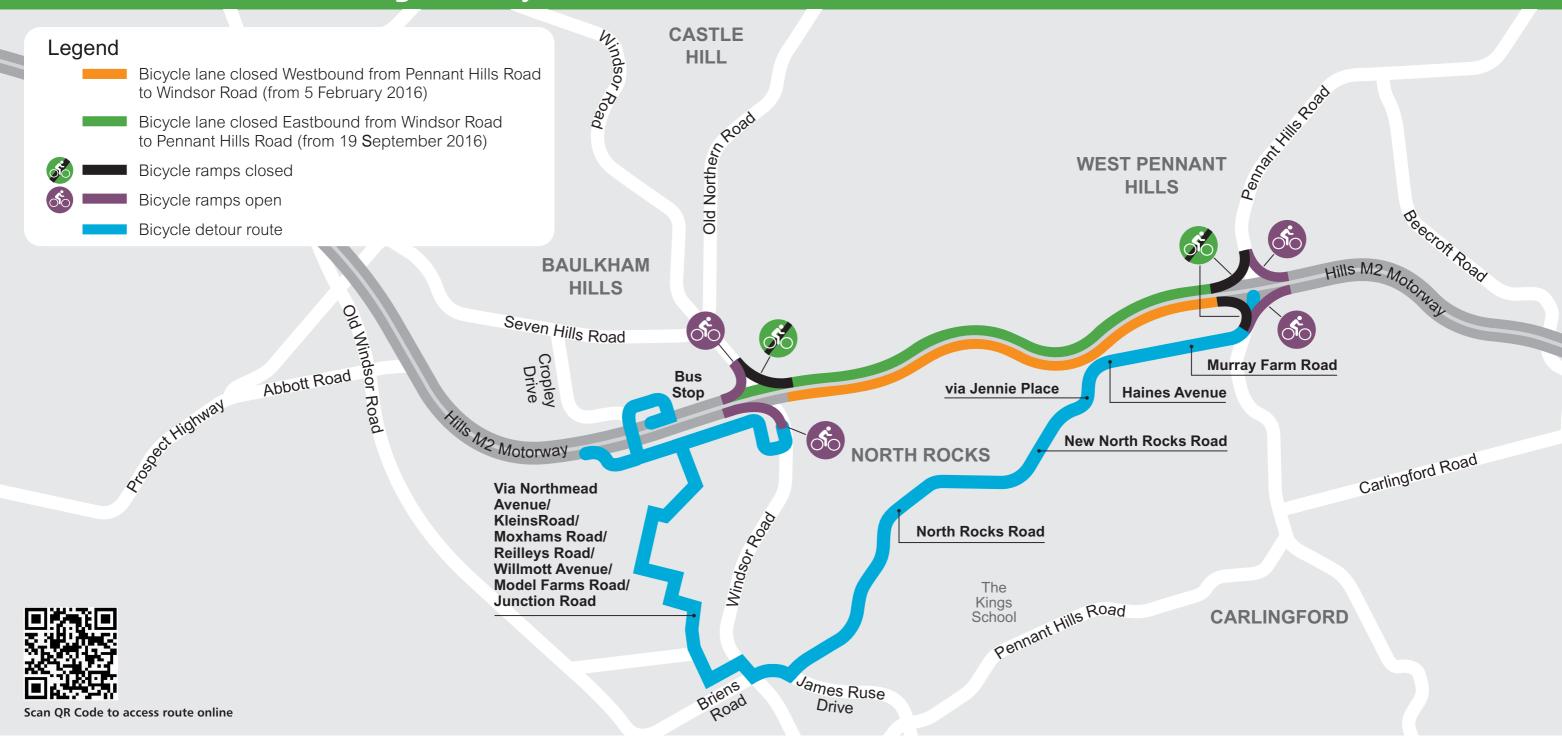

### Hills M2 Motorway eastbound cycleway closure between Windsor Road and **Pennant Hills Road**

NorthConnex is a nine kilometre tunnel that will link the M1 Pacific Motorway at Wahroonga to the Hills M2 Motorway at West Pennant Hills, removing around 5,000 trucks off Pennant Hills Road each day.

To enable work to progress on NorthConnex, the eastbound cycleway on the Hills M2 between Windsor Road and Pennant Hills will also be closed from 9pm on 19 September 2016 for approximately 24 months.

This closure is required to enable the safe construction of the new northbound entry to the NorthConnex tunnel and a cycleway structure, as part of changes to the eastbound off-ramp at Pennant Hills Road.

An alternative cycleway route has been built and signage installed to safely direct cyclists (refer to map overleaf).

The eastbound detour is approximately 11km and starts at the Hills M2 motorway near Cropley Drive (Winston Hills), follows Windsor Road, Northmead Avenue, Kleins Road, Moxhams Road, Reilleys Road, Willmott Avenue, Model Farms Road, Junction Road, New North Rocks Road, Jennie Place, Haines Avenue, Murray Farm Road before rejoining the Hills M2 at Pennant Hills Road. Cyclists are advised to allow extra travel time for their journey.

# Hills M2 Motorway - Bicycle diversion route